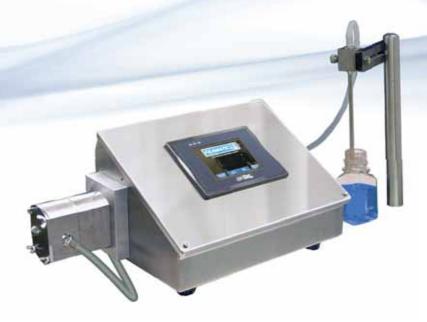

## ADAPTAFIL™ Semi-Automatic Benchtop

## One Base with Four Interchangeable Pumps: Piston, Gear, Lobe, or Peristaltic

- **♦** HMI Touchscreen
- Servo Motor Driven Technology
- Digitally Controlled- No Manual Adjustments
- Recipe Recall that allows you to Create,
   Save, and even Copy 100+ Recipes by
   Name

- **♦** Advanced Fill Weight Compensation
- Adjustable Batch Counting
- Clean Room Design Available
- Optional Printing & Data Transfer Capabilities

## Additional AdaptaFil<sup>TM</sup> Features:

- **♦** Tool-less Changeover
- **110 V Power**
- **Stainless Steel Cabinet**
- Quick Clean-Up
- ♦ Fill Accuracy ± 0.5%
- Modular Design with Built-In Expansion Capability