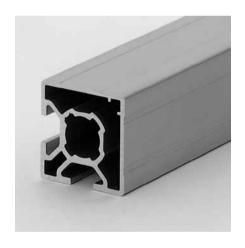

## 30x30 corner extrusion type B02-3

## **Application**

Workstation design, enclosures, apparatus trolleys and more lightweight structures. This corner profile looks extremely compact because it is closed on two sides and is the natural choice in any application where only two slots are required for joining components together. Metal and/or composite panels are easy to fit as enclosure elements thanks to the additional panel slots.

| Technical data     |   |                      |
|--------------------|---|----------------------|
| T                  |   | 0.50 4               |
| I x,y              | = | 2.70 cm <sup>4</sup> |
| Wx,y               | = | 1.75 cm <sup>3</sup> |
| Cross-section area | = | 2.95 cm <sup>2</sup> |
| Weight             | = | 0.8 kg/m             |

| Order data                                        | Order number  |
|---------------------------------------------------|---------------|
| 30x30 corner extrusion<br>Standard length 5000 mm | B02-3-00/5000 |
| 30x30 corner extrusion Cut to length              | B02-3-02-02/  |
| Extra machining                                   | Pages 57-61   |