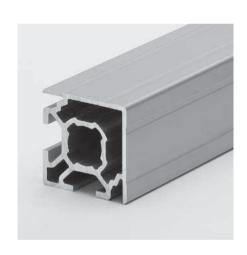

## 30x30 corner extrusion with panel slots type B01-3

## **Application**

Workstation design, enclosures, apparatus trolleys and more lightweight structures. This corner profile looks extremely compact because it is closed on two sides and is the natural choice in any application where only two slots are required for joining components together. Metal and/or composite panels are easy to fit as enclosure elements thanks to the additional panel slots.

| Technical data     |   |                      |
|--------------------|---|----------------------|
| Ix,y               | = | 2.70 cm <sup>4</sup> |
| Wx,y               | = | 1.75 cm <sup>3</sup> |
| Cross-section area | = | 2.98 cm <sup>2</sup> |
| Weight             | = | 0.8 kg/m             |

| Order data                                              | Order number          |
|---------------------------------------------------------|-----------------------|
| 30x30 corner enclosure extru<br>Standard length 5000 mm | sion<br>B01–3–00/5000 |
| 30x30 corner enclosure extru<br>Cut to length           | B01-3-02-02/          |
| Extra machining                                         | Pages 57-61           |