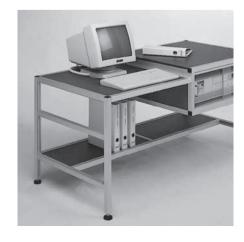

## **Application**

Workstation design, enclosures, apparatus trolleys and more lightweight structures. This corner profile looks extremely compact because it is closed on two sides and is the natural choice in any application where only two slots are required for joining components together. Metal and/or composite panels are easy to fit as enclosure elements thanks to the additional panel slots.