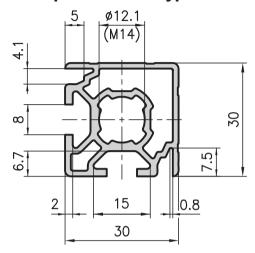

## 30x30 corner extrusion with panel slots type B01-3

## **Application**

Workstation design, enclosures, apparatus trolleys and more lightweight structures. This corner profile looks extremely compact because it is closed on two sides and is the natural choice in any application where only two slots are required for joining components together. Metal and/or composite panels are easy to fit as enclosure elements thanks to the additional panel slots.

| Technical data     |   |                      |
|--------------------|---|----------------------|
| Ix,y               | = | 2.70 cm <sup>4</sup> |
| Wx,y               | = | 1.75 cm <sup>3</sup> |
| Cross-section area | = | 2.98 cm <sup>2</sup> |
| Weight             | = | 0.8 kg/m             |

| Order data                                              | Order number          |
|---------------------------------------------------------|-----------------------|
| 30x30 corner enclosure extru<br>Standard length 5000 mm | sion<br>B01–3–00/5000 |
| 30x30 corner enclosure extru<br>Cut to length           | B01-3-02-02/          |
| Extra machining                                         | Pages 57-61           |