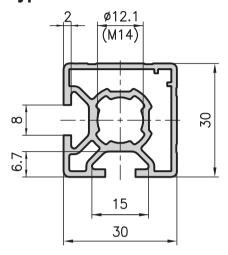

## 30x30 corner extrusion type B02-3

## **Application**

Workstation design, enclosures, apparatus trolleys and more lightweight structures. This corner profile looks extremely compact because it is closed on two sides and is the natural choice in any application where only two slots are required for joining components together. Metal and/or composite panels are easy to fit as enclosure elements thanks to the additional panel slots.

| Technical data     |   |                      |
|--------------------|---|----------------------|
| T                  |   | 0.50 4               |
| I x,y              | = | 2.70 cm <sup>4</sup> |
| Wx,y               | = | 1.75 cm <sup>3</sup> |
| Cross-section area | = | 2.95 cm <sup>2</sup> |
| Weight             | = | 0.8 kg/m             |

| Order data                                        | Order number  |
|---------------------------------------------------|---------------|
| 30x30 corner extrusion<br>Standard length 5000 mm | B02-3-00/5000 |
| 30x30 corner extrusion Cut to length              | B02-3-02-02/  |
| Extra machining                                   | Pages 57-61   |