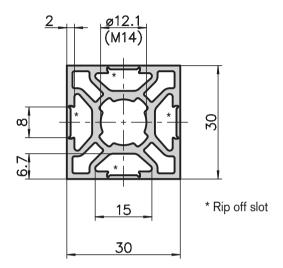

## Four sided softline extrusion 30x30 type B10-0

| Technical data     |   |                       |
|--------------------|---|-----------------------|
| Ix,y               | = | 3.30 cm <sup>4</sup>  |
| Wx,y               | = | $2.20 \; \text{cm}^3$ |
| Cross-section area | = | $3.57 \text{ cm}^2$   |
| Weight             | = | 0.96 kg/m             |

| Order data                                               | Order number          |
|----------------------------------------------------------|-----------------------|
| Four sided softline extrusion 30 Standard length 5000 mm | 0x30<br>B10-0-00/5000 |
| Four sided softline extrusion 30 Cut to length           | 0x30<br>B10-0-02-02/  |
| Extra machining                                          | Pages 57-61           |