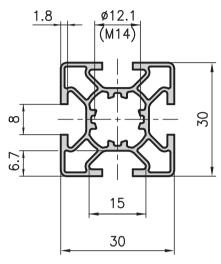

## Super lightweight extrusion 30x30 type B03-1

| = | 2.63 cm <sup>4</sup> |
|---|----------------------|
| = | 1.76 cm <sup>3</sup> |
| = | 2.62 cm <sup>2</sup> |
| = | 0.7 kg/m             |
|   | =<br>=<br>=<br>=     |

| Order data                    | Order number  |
|-------------------------------|---------------|
| Super lightweight extrusion 3 | 30x30         |
| Standard length 5000 mm       | B03–1–00/5000 |
| Super lightweight extrusion 3 | 30x30         |
| Cut to length                 | B03–1–02–02/  |
| Extra machining               | Pages 57-61   |