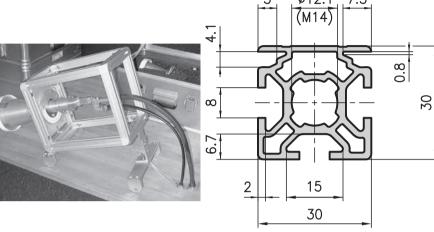

## 30x30 face extrusion with panel slots type B02–2

## **Application**

For lightweight machine frames, protective guards, safety fencing, etc. Metal panelling sheets, as well as composite panels, acrylic glass panels and all-plastic panels up to 4 mm in thickness can be fixed in place into the panel slots on the face extrusions.

| Weight                                                    | =       | 0.9 kg/m |
|-----------------------------------------------------------|---------|----------|
| Order data                                                | Order   | number   |
| 30x30 face enclosure extrusion<br>Standard length 5000 mm | B02-2-  | 00/5000  |
| 30x30 face enclosure extrusion Cut to length              | B02-2-  | 02–02/   |
| Extra machining                                           | Pages 5 | 57–61    |