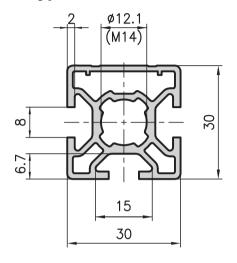

## 30x30 face extrusion type B03-2

| Technical data     |   |                      |
|--------------------|---|----------------------|
| Ix                 | = | 2.85 cm <sup>4</sup> |
| Iy                 | = | 2.83 cm <sup>4</sup> |
| Wx                 | = | 1.90 cm <sup>3</sup> |
| Wy                 | = | 1.83 cm <sup>3</sup> |
| Cross-section area | = | $3.10 \text{ cm}^2$  |
| Weight             | = | 0.8 kg/m             |
|                    |   |                      |

| Order data                                      | Order number  |
|-------------------------------------------------|---------------|
| 30x30 face extrusion<br>Standard length 5000 mm | B03-2-00/5000 |
| 30x30 face extrusion<br>Cut to length           | B03-2-02-02/  |
| Extra machining                                 | Pages 57-61   |