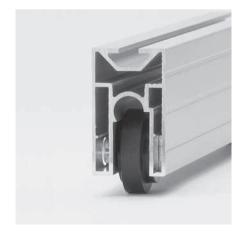

## 30x50 runner extrusion type B10-9

| Technical data     |   |                      |
|--------------------|---|----------------------|
| Ix                 | = | 9.17 cm <sup>4</sup> |
| Iy                 | = | 4.51 cm <sup>4</sup> |
| Wx                 | = | $3.37 \; cm^3$       |
| Wy                 | = | 2.98 cm <sup>3</sup> |
| Cross-section area | = | 3.94 cm <sup>2</sup> |
| Weight             | = | 1.1 kg/m             |
|                    |   |                      |

| Order data                                        | Order number  |
|---------------------------------------------------|---------------|
| 30x50 runner extrusion<br>Standard length 5000 mm | B10-9-00/5000 |
| 30x50 runner extrusion<br>Cut to length           | B10-9-02-02/  |
| Extra machining                                   | Pages 57-61   |