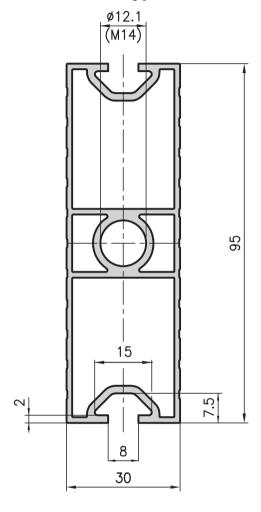

## 30x95 box frame extrusion type B01-7

## **Application**

The basic material for the single and double wheeled runner (see page 172). However, it can also be used as a frame extrusion to hold thick panels in place.

| Technical data     |   |                       |
|--------------------|---|-----------------------|
| Ix                 | = | 55.99 cm <sup>4</sup> |
| Iy                 | = | $7.94 \; \text{cm}^4$ |
| Wx                 | = | 11.79 cm <sup>3</sup> |
| Wy                 | = | $5.29 \; {\rm cm}^3$  |
| Cross-section area | = | $6.54 \; \text{cm}^2$ |
| Weight             | = | 1.8 kg/m              |
|                    |   |                       |

| Order data                                           | Order number  |
|------------------------------------------------------|---------------|
| 30x95 box frame extrusion<br>Standard length 5850 mm | B01-7-00/5000 |
| 30x95 box frame extrusion<br>Cut to length           | B01-7-02-02/  |
| Extra machining                                      | Pages 57-61   |