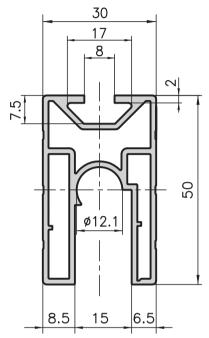

## 30x50 runner extrusion type B10-9

## **Application**

The basic material for the single and double wheeled runner (see page 172). However, it can also be used as a frame extrusion to hold thick panels in place.

| Technical data     |   |                       |
|--------------------|---|-----------------------|
| Ix                 | = | 55.99 cm <sup>4</sup> |
| Iy                 | = | $7.94 \; \text{cm}^4$ |
| Wx                 | = | 11.79 cm <sup>3</sup> |
| Wy                 | = | $5.29 \; {\rm cm}^3$  |
| Cross-section area | = | $6.54 \; \text{cm}^2$ |
| Weight             | = | 1.8 kg/m              |
|                    |   |                       |

| Order data                                        | Order number  |
|---------------------------------------------------|---------------|
| 30x50 runner extrusion<br>Standard length 5000 mm | B10-9-00/5000 |
| 30x50 runner extrusion<br>Cut to length           | B10-9-02-02/  |
| Extra machining                                   | Pages 57-61   |