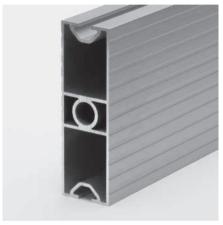

## 30x95 box frame extrusion type B01-7

## **Application**

The basic material for the single and double wheeled runner (see page 172). However, it can also be used as a frame extrusion to hold thick panels in place.

| Technical data     |   |                       |
|--------------------|---|-----------------------|
| Ix                 | = | 55.99 cm <sup>4</sup> |
| Iy                 | = | $7.94 \; \text{cm}^4$ |
| Wx                 | = | 11.79 cm <sup>3</sup> |
| Wy                 | = | $5.29 \; {\rm cm}^3$  |
| Cross-section area | = | $6.54 \; \text{cm}^2$ |
| Weight             | = | 1.8 kg/m              |
|                    |   |                       |