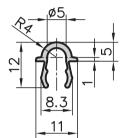

### 8x13.5 U-clamping extrusion type B19–6

#### **Application**

A special extrusion for clamping the wire mesh. The U-extrusion fits into all extrusions with a base of 50, 45, 40 and 30 mm.

# Technical data Cross-section area = 0.53 cm<sup>2</sup> Weight = 0.14 kg/m

| Order data                                             | Order number  |
|--------------------------------------------------------|---------------|
| 8x13.5 U-clamping extrusion<br>Standard length 5000 mm | B19-6-00/5000 |
| 8x13.5 U-clamping extrusion Cut to length              | B19-6-02-02/  |