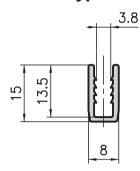

### 8x13.5 U-clamping extrusion type B19–6

#### **Application**

A special extrusion for clamping the wire mesh. The U-extrusion fits into all extrusions with a base of 50, 45, 40 and 30 mm.

# Technical data Cross-section area = 0.53 cm<sup>2</sup> Weight = 0.14 kg/m

| Order data                                             | Order number  |
|--------------------------------------------------------|---------------|
| 8x13.5 U-clamping extrusion<br>Standard length 5000 mm | B19-6-00/5000 |
| 8x13.5 U-clamping extrusion Cut to length              | B19-6-02-02/  |