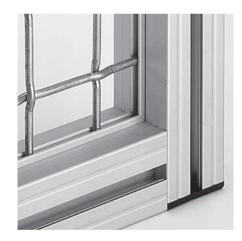

## Aluminium guide extrusion type B19-8

#### **Application**

This aluminium guide can be easily clipped into all slots of Base 50/45/40/30. With 30 base extrusions, a snap-in function prevents the guide from falling out. With 50/40 base extrusions, the guide is jammed in the slot. If necessary, a steel pin Ø 6 can also be pressed in on the side which prevents any possible movement of the guide. Advantages of this guide are:

- Quick and easy fitting, and inexpensive
- Closed slots reduce the build up of dirt
- Can be retrofitted at any time onto existing structures

Sliding doors are so easy and inexpensive to produce. Used especially in applications where the build up of dirt in an open slot or guide is to be prevented.

This extrusion is primarily used as a running rail for the concave roller.

Wheeled runner, see Page 151

| Order data                | Order number  |
|---------------------------|---------------|
| Aluminium guide extrusion |               |
| Standard length 5000 mm   | B19-8-00/5000 |
| Cut to length             | B19-8-02-02/  |