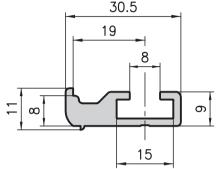

## 11x30.5 support extrusion type B19-7

#### **Application**

The support extrusion is twisted into the 8 mm slots on the standard design extrusions and is used to support table tops, shelves, panels, etc.

### Technical data

| Cross-section area | = | 1.62 cm <sup>2</sup> |
|--------------------|---|----------------------|
| Weight             | = | 0.44 kg/m            |

| Order data                                        | Order number  |
|---------------------------------------------------|---------------|
| 11x30.5 stop extrusion<br>Standard length 5000 mm | B19-7-00/5000 |
| 11x30.5 stop extrusion<br>Cut to length           | B19-7-02-02/  |