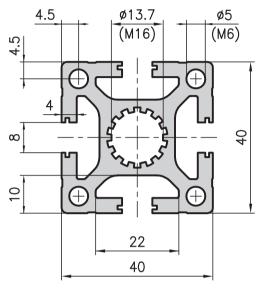

# 40x40 base extrusion type C01–1

### **Technical data**

| Ix,y               | = | 11.70 cm <sup>4</sup> |
|--------------------|---|-----------------------|
| Wx,y               | = | 5.75 cm <sup>3</sup>  |
| Cross-section area | = | 7.29 cm <sup>2</sup>  |
| Weight             | = | 2.0 kg/m              |
|                    |   |                       |
|                    |   |                       |

### Application

These versatile extrusions can be used for all kinds of structures. With their 40 mm base, they complement extrusions with 20, 30 and 50 mm bases perfectly. The base extrusion itself is extraordinarily sturdy and is hard to beat in terms of value for money.