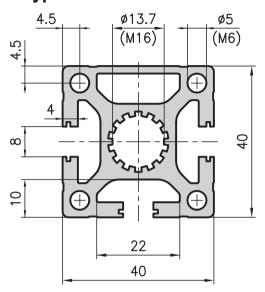

## 40x40 face extrusion type C01–8

#### **Technical data**

| Ix                                                            | =            | 11.66 cm <sup>4</sup> |
|---------------------------------------------------------------|--------------|-----------------------|
| Iy                                                            | =            | 11.67 cm <sup>4</sup> |
| Wx                                                            | =            | 5.78 cm <sup>3</sup>  |
| Wy                                                            | =            | 5.83 cm <sup>3</sup>  |
| Cross-section area                                            | =            | 7.30 cm <sup>2</sup>  |
| Weight                                                        | =            | 2.0 kg/m              |
|                                                               | Order number |                       |
| Order data                                                    | Orde         | r number              |
| Order data<br>40x40 face extrusion<br>Standard length 5000 mm |              | r number<br>3-00/5000 |
| 40x40 face extrusion                                          |              |                       |
| 40x40 face extrusion<br>Standard length 5000 mm               | C01-8        |                       |