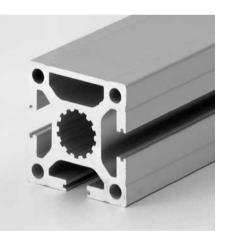

# 40x40 base extrusion type C01–1

### **Technical data**

| Ix,y               | = | 11.70 cm <sup>4</sup> |
|--------------------|---|-----------------------|
| Wx,y               | = | 5.75 cm <sup>3</sup>  |
| Cross-section area | = | 7.29 cm <sup>2</sup>  |
| Weight             | = | 2.0 kg/m              |
|                    |   |                       |
|                    |   |                       |

### Application

These versatile extrusions can be used for all kinds of structures. With their 40 mm base, they complement extrusions with 20, 30 and 50 mm bases perfectly. The base extrusion itself is extraordinarily sturdy and is hard to beat in terms of value for money.