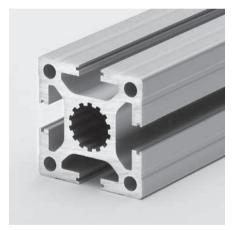

# 40x40 base extrusion type C01–1

### Application

These versatile extrusions can be used for all kinds of structures. With their 40 mm base, they complement extrusions with 20, 30 and 50 mm bases perfectly. The base extrusion itself is extraordinarily sturdy and is hard to beat in terms of value for money.