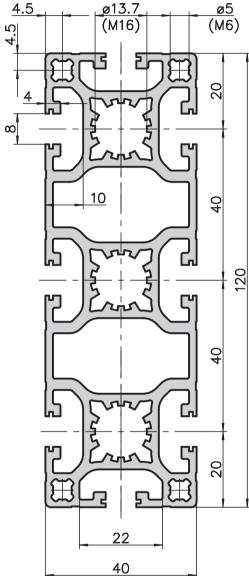

## 40x120 light extrusion type C03-9

## **Application**

The light extrusion 40x120 with the rip off slots for use with the new connecting technology, PVS®-EASY, is a cost effective cross beam.

| Technical data                                            |              |                                |
|-----------------------------------------------------------|--------------|--------------------------------|
| Ix                                                        | =            | 203.49 cm <sup>4</sup>         |
| Iy                                                        | =            | 25.75 cm <sup>4</sup>          |
| Wx                                                        | =            | 33.91 cm <sup>3</sup>          |
| Wy                                                        | =            | 12.87 cm <sup>3</sup>          |
| Cross-section area                                        | =            | 14.77 cm <sup>2</sup>          |
| Weight                                                    | =            | 3.99 kg/m                      |
|                                                           | Order number |                                |
| Order data                                                | Ord          | er number                      |
| Order data 40x120 light extrusion Standard length 5000 mm |              | <b>er number</b><br>-9-00/5000 |
| 40x120 light extrusion                                    | C03-         |                                |