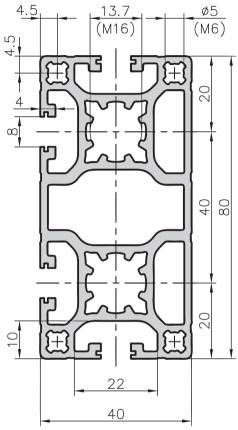

## 40x80 face extrusion type C01-5

## **Application**

Like all partially closed extrusions, this item is ideal if you want to keep your structure as clean as possible.

| Technical data     |   |                       |
|--------------------|---|-----------------------|
| Ix                 | = | 64.40 cm <sup>4</sup> |
| Iy                 | = | 17.20 cm <sup>4</sup> |
| Wx                 | = | 16.10 cm <sup>3</sup> |
| Wy                 | = | $8.60 \; {\rm cm}^3$  |
| Cross-section area | = | $9.76 \ cm^{2}$       |
| Weight             | = | 2.6 kg/m              |
|                    |   |                       |

| Order data                                      | Order number  |
|-------------------------------------------------|---------------|
| 40x80 face extrusion<br>Standard length 5000 mm | C01-5-00/5000 |
| 40x80 face extrusion Cut to length              | C01–5–02–02/  |
| Extra machining                                 | Pages 57-61   |