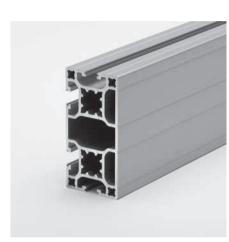

## 40x80 face extrusion type C01-5

## **Application**

Like all partially closed extrusions, this item is ideal if you want to keep your structure as clean as possible.

| Technical data     |   |                       |
|--------------------|---|-----------------------|
| Ix                 | = | 64.40 cm <sup>4</sup> |
| Iy                 | = | 17.20 cm <sup>4</sup> |
| Wx                 | = | 16.10 cm <sup>3</sup> |
| Wy                 | = | $8.60 \; {\rm cm}^3$  |
| Cross-section area | = | $9.76 \ cm^{2}$       |
| Weight             | = | 2.6 kg/m              |
|                    |   |                       |