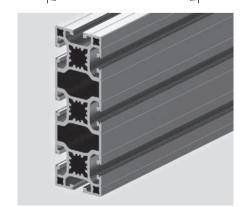

## 40x120 light extrusion type C03-9

## **Application**

The light extrusion 40x120 with the rip off slots for use with the new connecting technology, PVS®-EASY, is a cost effective cross beam.

| Technical data                                            |              |                                |
|-----------------------------------------------------------|--------------|--------------------------------|
| Ix                                                        | =            | 203.49 cm <sup>4</sup>         |
| Iy                                                        | =            | 25.75 cm <sup>4</sup>          |
| Wx                                                        | =            | 33.91 cm <sup>3</sup>          |
| Wy                                                        | =            | 12.87 cm <sup>3</sup>          |
| Cross-section area                                        | =            | 14.77 cm <sup>2</sup>          |
| Weight                                                    | =            | 3.99 kg/m                      |
|                                                           | Order number |                                |
| Order data                                                | Ord          | er number                      |
| Order data 40x120 light extrusion Standard length 5000 mm |              | <b>er number</b><br>-9-00/5000 |
| 40x120 light extrusion                                    | C03-         |                                |