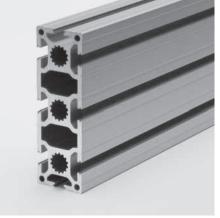

## 40x120 beam extrusion type C01-9

## Application

The C01–9 extrusion has the same properties as the MA1-3 bearing extrusion (50x150), with slightly lower load-bearing capability.

| Technical data     |   |                        |
|--------------------|---|------------------------|
| Ix                 | = | 258.52 cm <sup>4</sup> |
| Iy                 | = | 33.43 cm <sup>4</sup>  |
| Wx                 | = | 43.09 cm <sup>3</sup>  |
| Wy                 | = | 16.72 cm <sup>3</sup>  |
| Cross-section area | = | 19.63 cm <sup>2</sup>  |
| Weight             | = | 5.3 kg/m               |
|                    |   |                        |