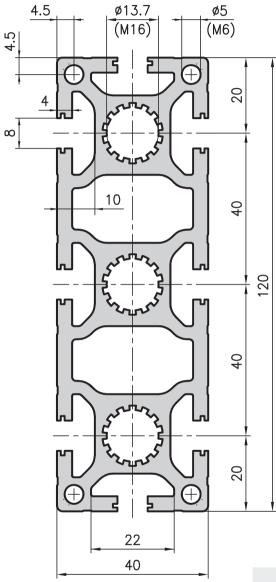

## 40x120 beam extrusion type C01-9

## Application

The C01–9 extrusion has the same properties as the MA1-3 bearing extrusion (50x150), with slightly lower load-bearing capability.

| Technical data     |   |                        |
|--------------------|---|------------------------|
| Ix                 | = | 258.52 cm <sup>4</sup> |
| Iy                 | = | 33.43 cm <sup>4</sup>  |
| Wx                 | = | 43.09 cm <sup>3</sup>  |
| Wy                 | = | 16.72 cm <sup>3</sup>  |
| Cross-section area | = | 19.63 cm <sup>2</sup>  |
| Weight             | = | 5.3 kg/m               |
|                    |   |                        |