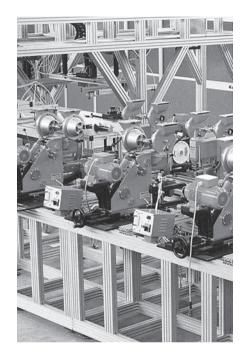

## Application

The C01–9 extrusion has the same properties as the MA1-3 bearing extrusion (50x150), with slightly lower load-bearing capability.

| Technical data     |   |                        |
|--------------------|---|------------------------|
| Ix                 | = | 258.52 cm <sup>4</sup> |
| Iy                 | = | 33.43 cm <sup>4</sup>  |
| Wx                 | = | 43.09 cm <sup>3</sup>  |
| Wy                 | = | 16.72 cm <sup>3</sup>  |
| Cross-section area | = | 19.63 cm <sup>2</sup>  |
| Weight             | = | 5.3 kg/m               |
|                    |   |                        |