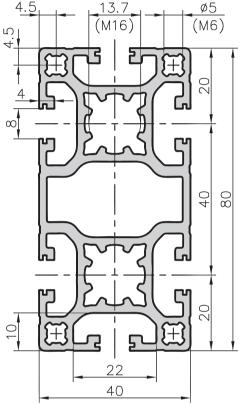

## 40x80 light extrusion type C02-3

## 40x80 base extrusion type C01–3

| Technical data     |   |                       |
|--------------------|---|-----------------------|
| Ix                 | = | 64.90 cm <sup>4</sup> |
| Iy                 | = | 17.70 cm <sup>4</sup> |
| Wx                 | = | 16.23 cm <sup>3</sup> |
| Wy                 | = | $8.85 \ cm^{3}$       |
| Cross-section area | = | $10.20 \ cm^2$        |
| Weight             | = | 2.8 kg/m              |

| Order data                                       | Order number  |
|--------------------------------------------------|---------------|
| 40x80 light extrusion<br>Standard length 5000 mm | C02-3-00/5000 |
| 40x80 light extrusion Cut to length              | C02–3–02–02/  |
| Extra machining                                  | Pages 57-61   |