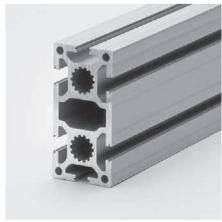

## 40x80 light extrusion type C02-3

## 40x80 base extrusion type C01–3

| Technical data     |   |                       |
|--------------------|---|-----------------------|
| Ix                 | = | 64.90 cm <sup>4</sup> |
| Iy                 | = | 17.70 cm <sup>4</sup> |
| Wx                 | = | 16.23 cm <sup>3</sup> |
| Wy                 | = | $8.85 \ cm^{3}$       |
| Cross-section area | = | $10.20 \ cm^2$        |
| Weight             | = | 2.8 kg/m              |

| Order data                                       | Order number  |
|--------------------------------------------------|---------------|
| 40x80 light extrusion<br>Standard length 5000 mm | C02-3-00/5000 |
| 40x80 light extrusion Cut to length              | C02–3–02–02/  |
| Extra machining                                  | Pages 57-61   |