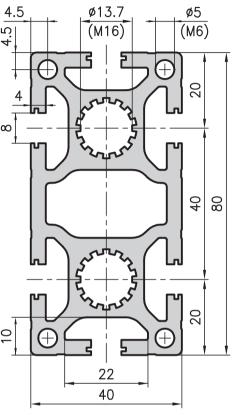

## 40x80 base extrusion type C01–3

| Technical data     |   |                       |
|--------------------|---|-----------------------|
| Ix                 | = | 64.90 cm <sup>4</sup> |
| Iy                 | = | 17.70 cm <sup>4</sup> |
| Wx                 | = | 16.23 cm <sup>3</sup> |
| Wy                 | = | $8.85 \ cm^{3}$       |
| Cross-section area | = | $10.20 \ cm^2$        |
| Weight             | = | 2.8 kg/m              |

| Technical data     |   |                       |
|--------------------|---|-----------------------|
| Ix                 | = | 81.95 cm <sup>4</sup> |
| Iy                 | = | 22.74 cm <sup>4</sup> |
| Wx                 | = | 20.49 cm <sup>3</sup> |
| Wy                 | = | 11.37 cm <sup>3</sup> |
| Cross-section area | = | 13.50 cm <sup>2</sup> |
| Weight             | = | 3.7 kg/m              |
|                    |   |                       |

| Order data                                      | Order number  |
|-------------------------------------------------|---------------|
| 40x80 base extrusion<br>Standard length 5000 mm | C01-3-00/5000 |
| 40x80 base extrusion Cut to length              | C01-3-02-02/  |
| Extra machining                                 | Pages 57-61   |