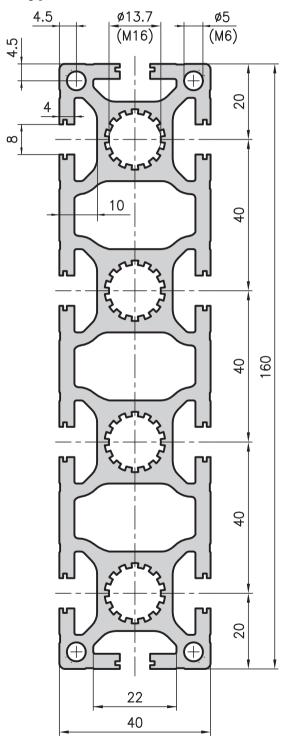

## 40x160 beam extrusion type C02–9

| Technical data                                                                                                              |              |                          |
|-----------------------------------------------------------------------------------------------------------------------------|--------------|--------------------------|
| Ix                                                                                                                          | =            | 592.79 cm <sup>4</sup>   |
| Iy                                                                                                                          | =            | 44.36 cm <sup>4</sup>    |
| Wx                                                                                                                          | =            | 74.09 cm <sup>3</sup>    |
| Wy                                                                                                                          | =            | 22.18 cm <sup>3</sup>    |
| Cross-section area                                                                                                          | =            | 25.83 cm <sup>2</sup>    |
| Weight                                                                                                                      | =            | 7.0 kg/m                 |
| Order data                                                                                                                  | Order number |                          |
|                                                                                                                             |              |                          |
| Standard length 5000 mm                                                                                                     |              | -9-00/5000<br>-9-01/6000 |
| 40x160 bearing extrusion<br>Standard length 5000 mm<br>Standard length 6000 mm<br>40x160 bearing extrusion<br>Cut to length | C02          |                          |