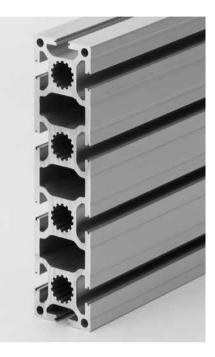

## 40x160 beam extrusion type C02–9

## Application

This versatile extrusion is particularly useful for structures which are subjected to heavy loads and which span large widths. It can also be used as a multiple supply line for a variety of media.