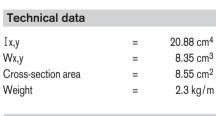

## 50x50 heavy duty extrusion type MA1-1

| Technical data     |   |                       |
|--------------------|---|-----------------------|
| Ix,y               | = | 29.37 cm <sup>4</sup> |
| Wx,y               | = | 11.75 cm <sup>3</sup> |
| Cross-section area | = | 11.26 cm <sup>2</sup> |
| Weight             | = | 3.1 kg/m              |
|                    |   |                       |