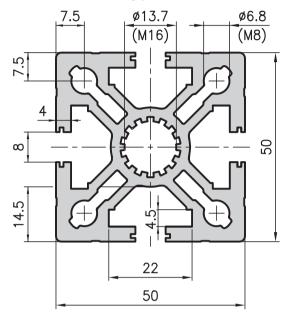

## 50x50 base extrusion type A01-1

## **Application**

These two extrusions are suitable for most design tasks thanks to their excellent weight and strength properties. Their useful features include holes for direct threading and small guide slots to cover the openings in the extrusions with aluminium strips, 0.8x10 page 159.

| Order data                                      | Order number                   |
|-------------------------------------------------|--------------------------------|
| 50x50 base extrusion<br>Standard length 5000 mm | A01-1-00/5000                  |
| Standard length 6000 mm                         | A01–1–00/3000<br>A01–1–01/6000 |
| 50x50 base extrusion                            |                                |
| Cut to length                                   | A01-1-02-02/                   |
| 50x50 base extrusion raw                        | A01-1-R0/5000                  |
| Cut to length                                   | A01-1-R0-02-02/                |