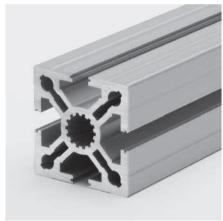

## 50x50 base extrusion type A01-1

## **Application**

These two extrusions are suitable for most design tasks thanks to their excellent weight and strength properties. Their useful features include holes for direct threading and small guide slots to cover the openings in the extrusions with aluminium strips, 0.8x10 page 159.

| Order data                                      | Order number                   |
|-------------------------------------------------|--------------------------------|
| 50x50 base extrusion<br>Standard length 5000 mm | A01-1-00/5000                  |
| Standard length 6000 mm                         | A01–1–00/3000<br>A01–1–01/6000 |
| 50x50 base extrusion                            |                                |
| Cut to length                                   | A01-1-02-02/                   |
| 50x50 base extrusion raw                        | A01-1-R0/5000                  |
| Cut to length                                   | A01-1-R0-02-02/                |