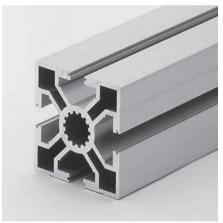

## 50x50 base extrusion type A01-1

## **Application**

These two extrusions are suitable for most design tasks thanks to their excellent weight and strength properties. Their useful features include holes for direct threading and small guide slots to cover the openings in the extrusions with aluminium strips, 0.8x10 page 159.