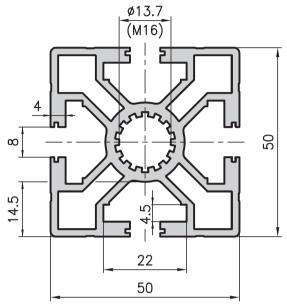

## 50x50 base extrusion type A01-1

## **Application**

These two extrusions are suitable for most design tasks thanks to their excellent weight and strength properties. Their useful features include holes for direct threading and small guide slots to cover the openings in the extrusions with aluminium strips, 0.8x10 page 159.