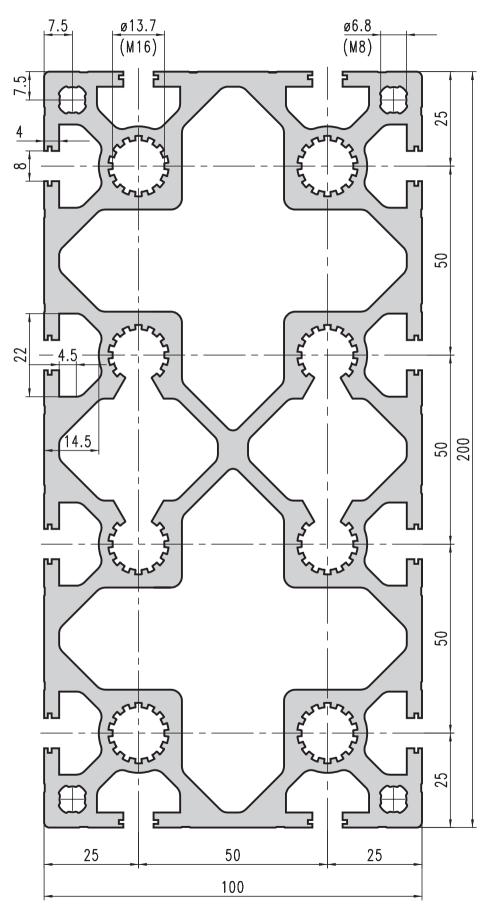

## 100x200 heavy duty extrusion type MA1–9

## Application

Ideal for building gantries in which the supports are spaced well apart or for any application where very heavy loads have to be borne with minimal bending.

| Technical data                                                                     |       |                              |
|------------------------------------------------------------------------------------|-------|------------------------------|
| Ix                                                                                 | =     | 2435.30 cm <sup>4</sup>      |
| Iy                                                                                 | =     | 705.60 cm <sup>4</sup>       |
| Wx                                                                                 | =     | 243.53 cm <sup>3</sup>       |
| Wy                                                                                 | =     | 141.12 cm <sup>3</sup>       |
| Cross-section area                                                                 | =     | 60.79 cm <sup>2</sup>        |
| Weight                                                                             | =     | 16.41 kg/m                   |
|                                                                                    |       |                              |
| Order data                                                                         | Orde  | r number                     |
| Order data<br>100x200 heavy duty extrusion                                         | Orde  | r number                     |
|                                                                                    |       | <b>r number</b><br>9-00/5000 |
| 100x200 heavy duty extrusion                                                       | MA1-S |                              |
| 100x200 heavy duty extrusion<br>Standard length 5000 mm                            | MA1-S | 9-00/5000                    |
| 100x200 heavy duty extrusion<br>Standard length 5000 mm<br>Standard length 6000 mm | MA1-9 | 9-00/5000                    |